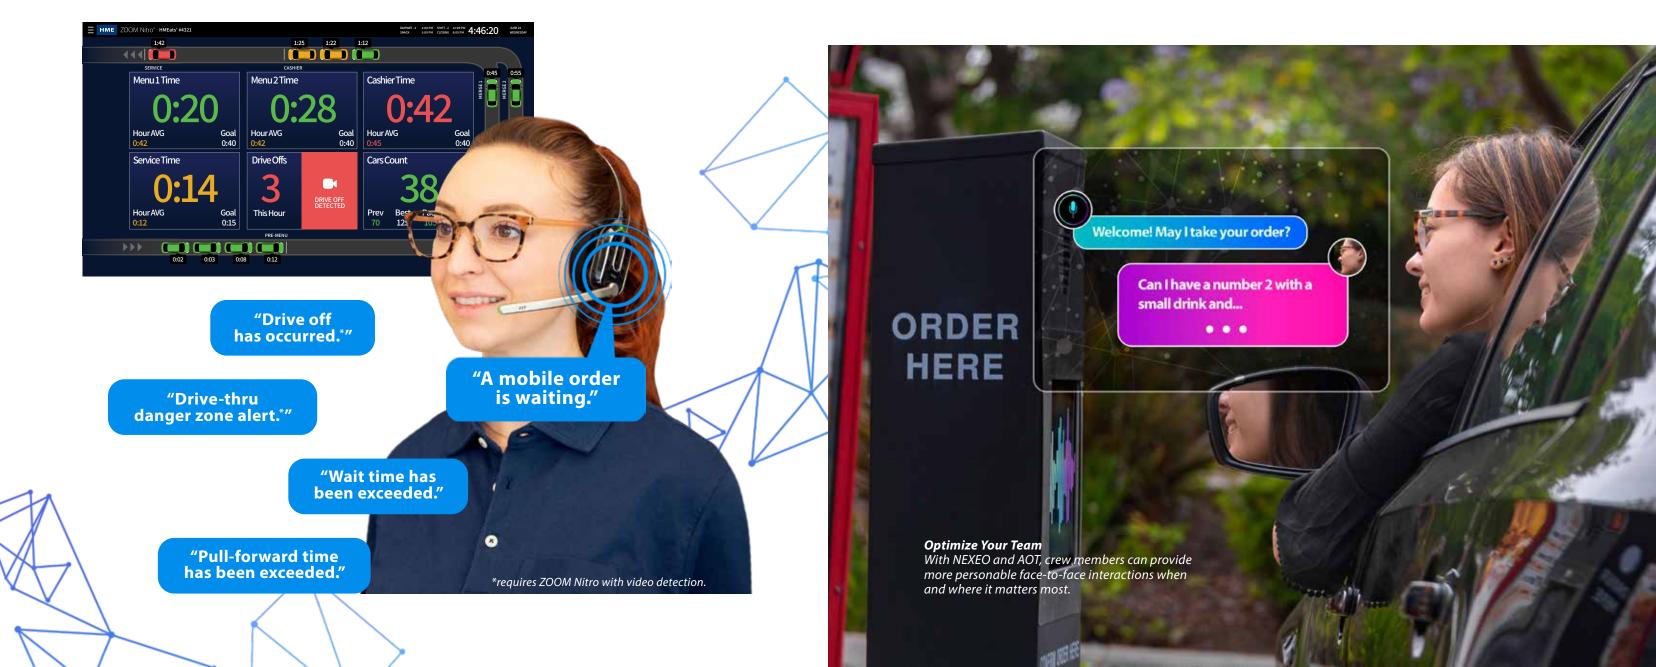

# Your Unrivaled Partner for Automated Order Taking (AOT)

# **Engineered to Seamlessly Support Your Preferred AOT System**

Especially designed for tight integration with AOT systems, NEXEO enables a seamless automated experience unlike any other. Thanks to NEXEO's unmatched end-to-end digital audio, your AOT system can "hear" customers in HD Audio, which is key for higher order accuracy and a better customer experience. While the AI greets customers and takes orders, your team is freed to enhance key areas of your operation with personable face-to-face interactions when it matters most. Plus, NEXEO can take over the ordering process by a crew member if necessary, or through an automatic escalation from the bot, ensuring your guests experience fast, accurate ordering and keeping the queue moving quickly.