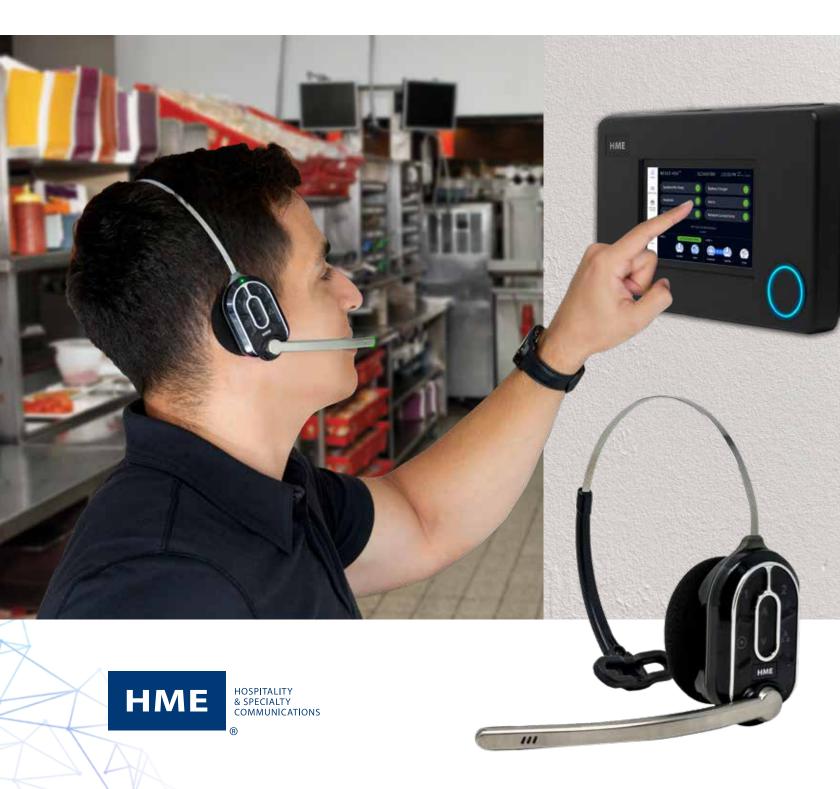

# ALL NEW NEXEO | HDX<sup>™</sup> Crew Communication Platform

# Beyond a headset. The total solution for restaurant communication.

#### A New Era in Crew Communication

Developed for an industry that is evolving faster than ever before, the all-new NEXEO | HDX platform takes communication beyond the drive-thru and into key areas of your restaurant. NEXEO | HDX improves crew conversations, adds a touchscreen display, introduces voice commands, and enhances the drive-thru ordering experience with HDX Digital Audio. It's the industry's first communication platform designed to grow with your business. NEXEO | HDX changes the way you connect with your crew, interact with your headsets, and serve your customers.