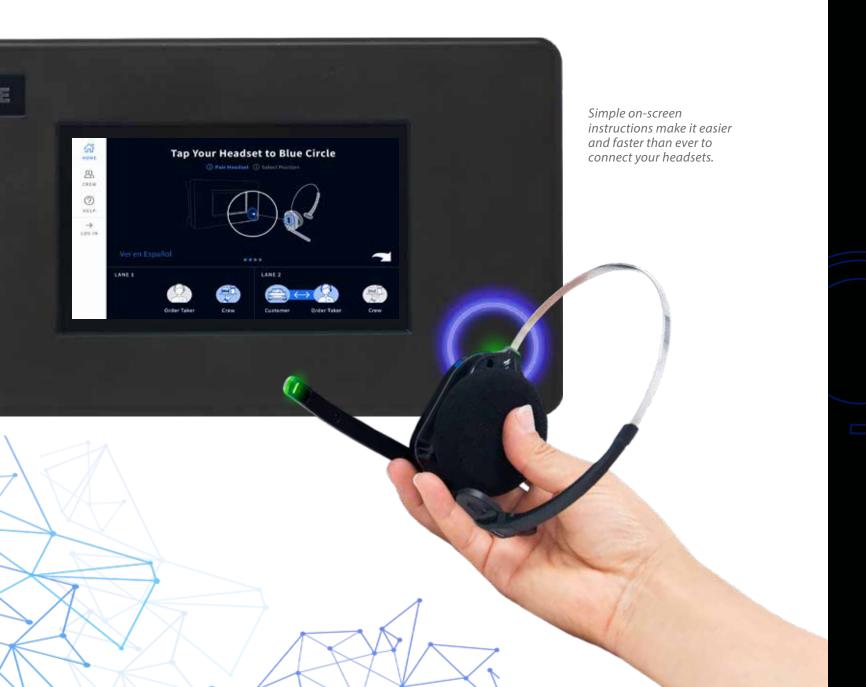

х

Connected

PORT 4

No Battery

The Message Center is easier than ever to access, control, and navigate on the colorful 7" touchscreen display.

#### 7" Color Touchscreen Display Interactive interface for a premium user experience.

**Tap-to-Connect Registration** to the base station instantly, without training or hassle.

#### **Unlimited Headset Pairing** There is no limit to the number of headsets you can connect.

### Sleek, Easy-to-Use Interface

Unlike other systems, the all-new NEXEO | HDX base station is installed at eye level for easy interaction. The colorful 7-inch display makes it easy to connect headsets, change settings, and see battery and system health information. Know the status of all the platform components by looking at the base station display. View important system information like network connectivity, headset status, speaker/mic status, loop health, and more. Plus, choose from multiple language settings and enable your team to interact with NEXEO in their preferred language.