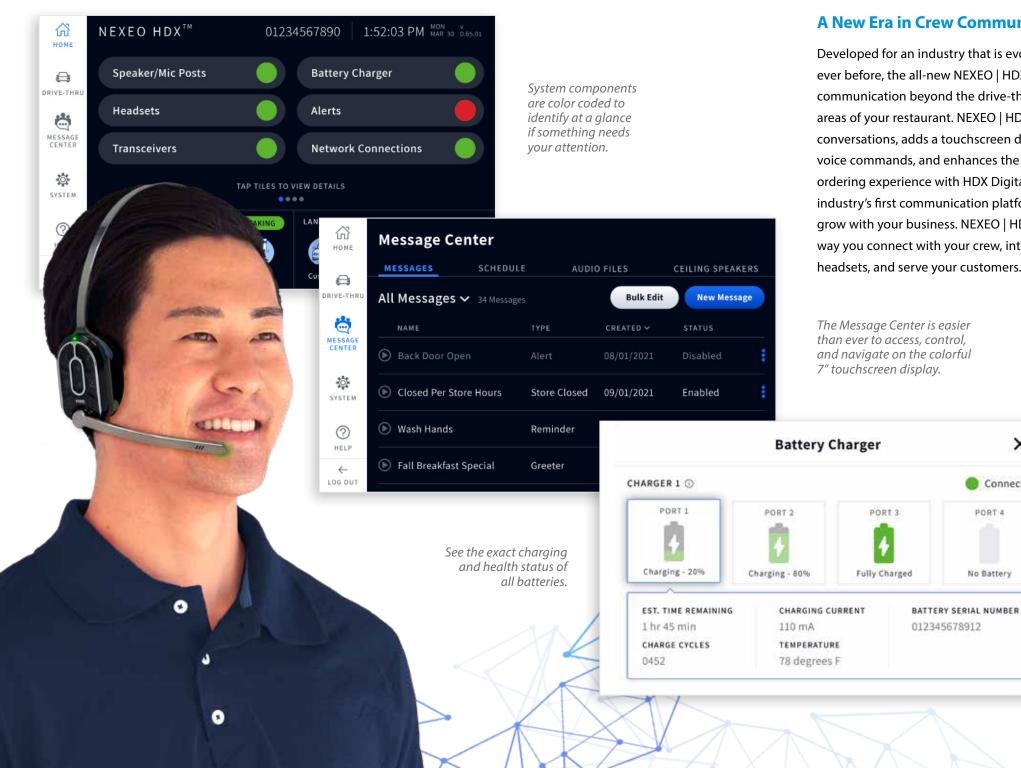

х

Connected

PORT 4

No Battery

The Message Center is easier than ever to access, control, and navigate on the colorful 7" touchscreen display.

#### 7" Color Touchscreen Display Interactive interface for a premium user experience.

**Tap-to-Connect Registration** to the base station instantly, without training or hassle.

# Intelligent & Intuitive Control Center

### Sleek, Easy-to-Use Interface

Unlike other systems, the all-new NEXEO | HDX base station is installed at eye level for easy interaction. The colorful 7-inch display makes it easy to connect headsets, change settings, and see battery and system health information. Know the status of all the platform components by looking at the base station display. View important system information like network connectivity, headset status, speaker/mic status, loop health, and more. Plus, choose from multiple language settings and enable your team to interact with NEXEO in their preferred language.