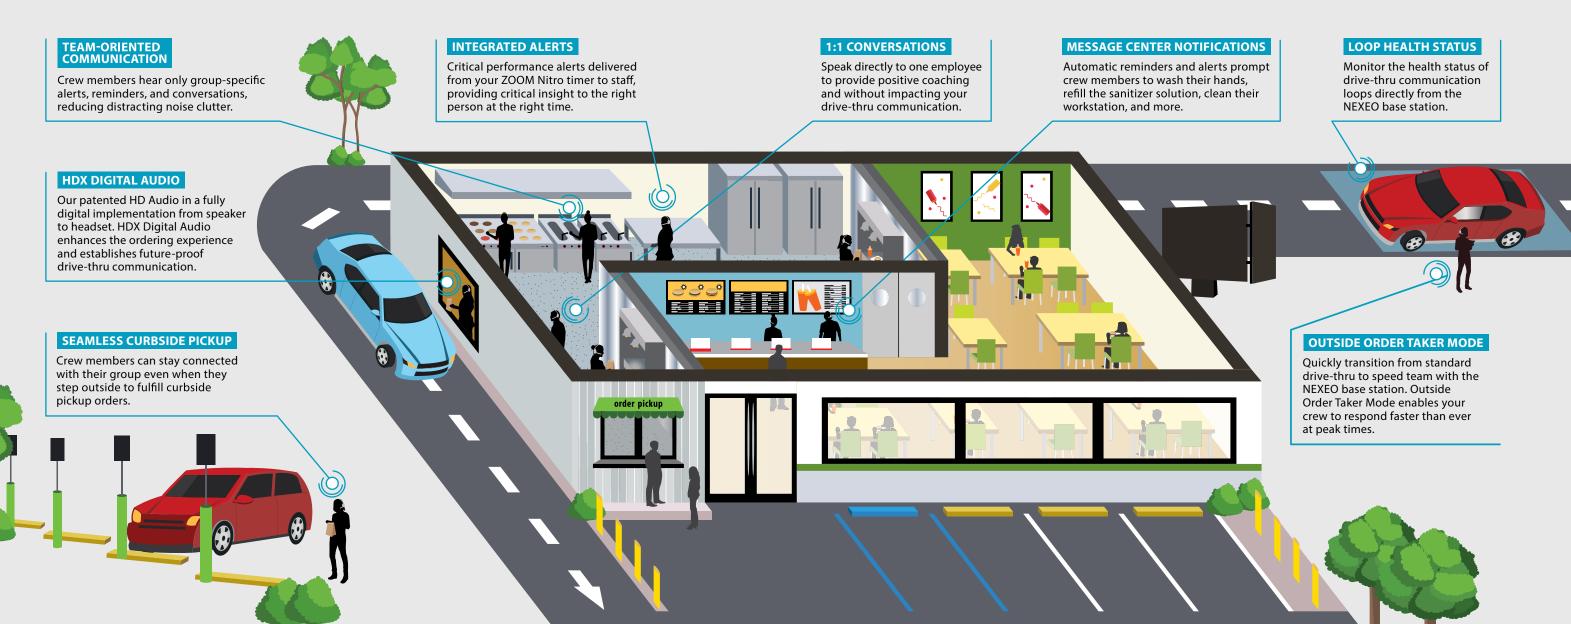

### **Performance Alerts for When It Matters Most**

Stay on top of your drive-thru performance even as you move around the restaurant. Integration between NEXEO and the ZOOM Nitro Timer delivers audible alerts to your team member, stating exactly which metric needs their immediate attention. Provide critical insight to the right person at the right time and enhance awareness to key events like when a customer in the drive-thru lane exceeds your specified lane total wait time. Integrated alerts help you improve performance on the spot, taking your operation to the next level.

# **Engineered to Seamlessly Support Your Preferred AOT System**

Especially designed for tight integration with AOT systems, NEXEO enables a seamless automated experience unlike any other. Thanks to NEXEO's unmatched end-to-end digital audio, your AOT system can "hear" customers in HD Audio, which is key for higher order accuracy and a better customer experience. While the AI greets customers and takes orders, your team is freed to enhance key areas of your operation with personable face-to-face interactions when it matters most. Plus, NEXEO can take over the ordering process by a crew member if necessary, or through an automatic escalation from the bot, ensuring your guests experience fast, accurate ordering and keeping the queue moving quickly.

## **Talk to Your Headset**

You are serving more guests than ever before. NEXEO's voice-enabled technology empowers you to accomplish more without missing a beat. Use your voice to instantly connect to a drive-thru lane and greet the customer with no delay. Initiate a call to a team member to provide praise or feedback. Adjust common headset settings like volume level. Voice commands make life easier by keeping the work momentum going as you stay on task to better serve customers.

## **Optimize Your Team Communication**

With the capability for multiple independent conversations at once, including drive-thru communication, NEXEO exceeds expectations for restaurant communication. One-to-one calls facilitate training and coaching, keeping your crew focused and engaged. Group calls enable teams to stay better connected, increasing efficiency and improving service across all areas of your restaurant. Additionally, targeted alerts and reminders empower you to choose the automated notifications that each person and group hears, reducing unnecessary interruptions and significantly reducing the noise clutter.

### **Expandable Reach**

Go beyond the standard range and entire business, inside and outside.