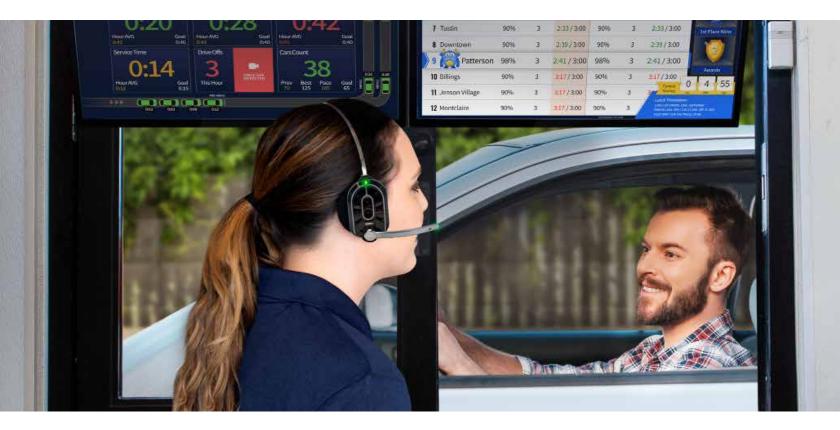

#### ZOOM Nitro<sup>®</sup> & **NEXEO Integration**

Critical performance alerts delivered from your ZOOM Nitro timer to your NEXEO headset when you need it most.

### **Performance Alerts for When It Matters Most**

Stay on top of your drive-thru performance even as you move around the restaurant. Integration between NEXEO and the ZOOM Nitro Timer delivers audible alerts to your team member, stating exactly which metric needs their immediate attention. Provide critical insight to the right person at the right time and enhance awareness to key events like when a customer in the drive-thru lane exceeds your specified lane total wait time. Integrated alerts help you improve performance on the spot, taking your operation to the next level.